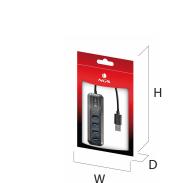

#### **LOGISTIC DATA**

Dimensions (mm) and weight (g)

|                 | W   | D   | Н   |    |
|-----------------|-----|-----|-----|----|
| - External box: | 490 | 340 | 360 | -  |
| - Package:      | 120 | 33  | 185 | -  |
| - Product:      | 100 | 32  | 18  | 44 |
|                 |     |     |     |    |