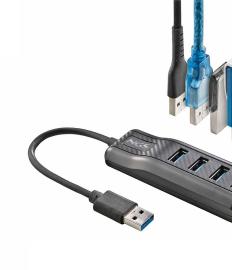

## **DESCRIPTION**

- Stylish and portable four-port USB hub.
- Add 4 extra USB ports to your computer for simple device expansion.
- Ideal for high speed file transfers reaching a transmission speed of up to 5 Gbps.
- Compatible with USB1.1, USB2.0 and USB3.0.
- Reduced size and extraordinary lightness, easy to carry along when travelling.

#### **MAIN CHARACTERISTICS**

- Compact, light-weighted, mobile
- Compatible with USB 3.0, 2.0 and 1.1
- No external power source needed
- Support data transfer rate at 1.5/12/480Mbps and 4.8Gbps

### **PACKAGE CONTENTS**

- PORT 3.0
- Installation guide