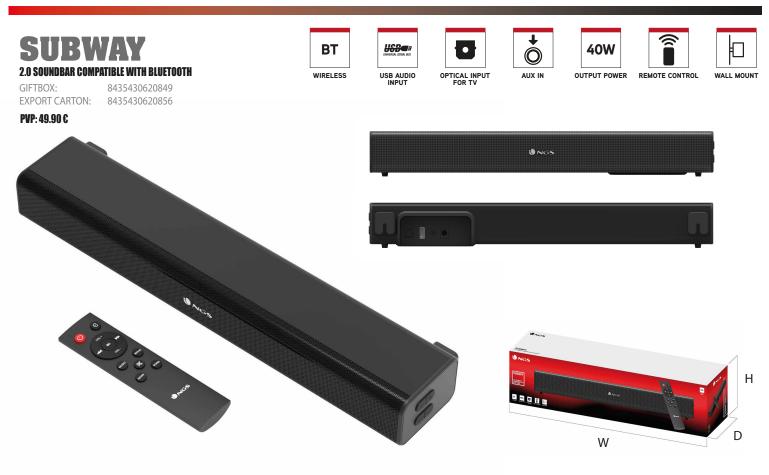

## DESCRIPTION

- Sound bar compatible with Bluetooth technology to enjoy surround sound.

- It features an optical input to connect to the TV, auxiliary input and USB input to play your favourite music.

- Thanks to its remote control, you will be able to increase and decrease the volume, skip to the next or previous tracks, switch the speaker on or off, and even change equalizer mode choosing from the modes available (Music, film, news and normal).

- Its 40W output will turn your living room into an authentic cinema or night club.

- Its compact design fits into any space and can even be hung on the wall.

- Includes plugs and screws.

## **MAIN CHARACTERISTICS**

- Output power: 40W
- Compatible with bluetooth 5.0
- USB audio input
- Aux input
- Optical input
- RMS: 20W
- Remote control
- EQ effects
- LED indicator
- DC adapter

## **PACKAGE CONTENTS**

- SUBWAY
- Remote control
- 2 x AA batteries
- Installation guide