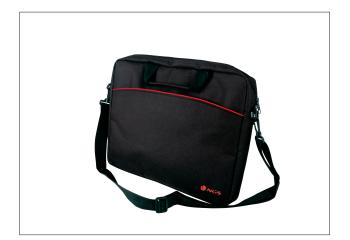

## **Description**

Carrying case for laptop computers up to 15.6" size. Practical, select and discreet for people who appreciate stylish innovative design. Multiple pockets to carry various documents or objects. Multiple compartments to carry different peripherals or documents.

## **Product's pictures**