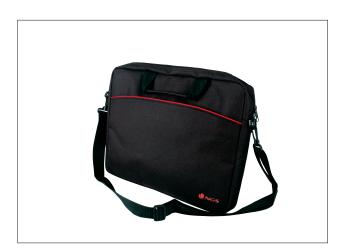

## **Description**

Carrying case for laptop computers up to 15.6" size. Practical, select and discreet for people who appreciate stylish innovative design. Multiple pockets to carry various documents or objects. Multiple compartments to carry different peripherals or documents.

## **Product's pictures**