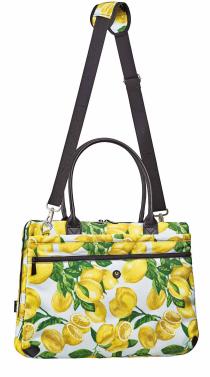

## DESCRIPTION

- Ladies bag for laptop computers up to 16".
- Practical and select for people who appreciate stylish innovative designs.
- Multiple pockets to carry various documents or objets.
- Multiple compartments to carry different peripherals or documents.

#### **MAIN CHARACTERISTICS**

- Original lemon pattern
- Premium watter-repellent soft PU and poliester lining
- Long handles for carrying the bag over your shoulder
- Compartment divided into four sections
- 3 external pockets
- Equiped with an adjustable and removable shoulder strap