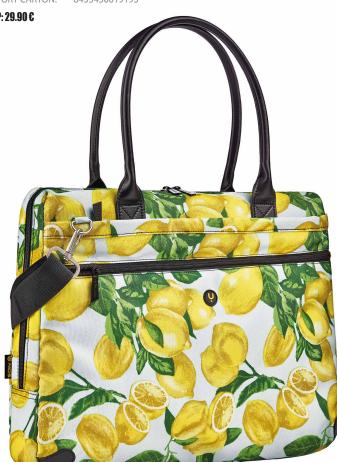

# ELLA LEMON

16" RAG GIFTBOX: **EXPORT CARTON:** 

8435430619188 8435430619195

PVP: 29.90 €

DIFFERENT COMPARTMENTS

## DESCRIPTION

- Ladies bag for laptop computers up to 16".
- Practical and select for people who appreciate stylish innovative designs.
- Multiple pockets to carry various documents or objets.
- Multiple compartments to carry different peripherals or documents.

#### **MAIN CHARACTERISTICS**

- Original lemon pattern
- Premium watter-repellent soft PU and poliester lining
- Long handles for carrying the bag over your shoulder
- Compartment divided into four sections
- 3 external pockets
- Equiped with an adjustable and removable shoulder strap