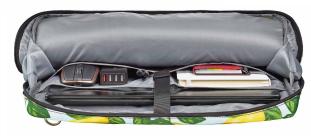

# ELLA LEMON

16" RAG GIFTBOX: **EXPORT CARTON:** 

8435430619188 8435430619195

PVP: 29.90 €

DIFFERENT COMPARTMENTS

## DESCRIPTION

- Ladies bag for laptop computers up to 16".
- Practical and select for people who appreciate stylish innovative designs.
- Multiple pockets to carry various documents or objets.
- Multiple compartments to carry different peripherals or documents.

#### **MAIN CHARACTERISTICS**

- Original lemon pattern
- Premium watter-repellent soft PU and poliester lining
- Long handles for carrying the bag over your shoulder
- Compartment divided into four sections
- 3 external pockets
- Equiped with an adjustable and removable shoulder strap