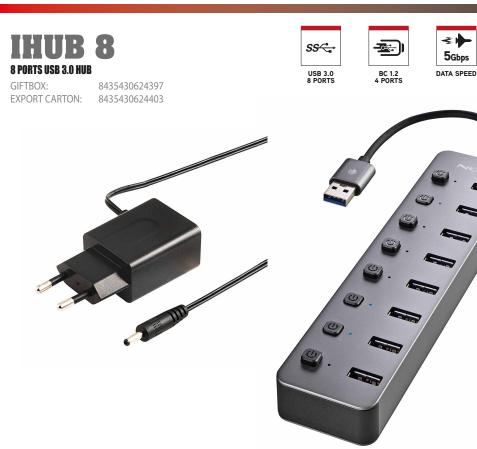

## **DESCRIPTION**

- The hub is designed to add 8 USB 3.0 ports to any device with a USB A port, using a single input USB port.
- Each port has an independent switch to turn it on or off.
- Additionally, it is backward compatible with USB 3.0, USB 2.0, and 1.1 versions.
- Its compact and lightweight design facilitates transportation anywhere.
- It provides a data transfer speed of 5Gbps, helping to transmit data faster, saving time.
- Plug and Play installation, no driver installation required.
- Universal compatibility: PC/MAC.
- Equipped with a 5V/3A power adapter to power the hub when connecting multiple devices or devices that require a lot of power.
- With this adapter, we can convert 4 of its ports to USB BC1.2 (USB CHARGING 1.2), and obtain 5V/1.5A power from them for device charging.

## **MAIN CHARACTERISTICS**

- Number of ports: 8.
- Transfer speed: 5Gbps.
- Compatible with PC/MAC.
- Interface: USB 3.0.
- Cable length: 180mm.
- Power adapter: 5V/3A.

## **PACKAGE CONTENTS**

- IHUB8
- Power adapter
- Installation guide