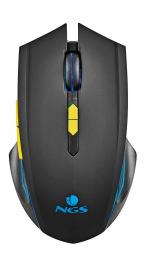

### **DESCRIPTION**

- Wireless rechargeable gaming mouse with rainbow LED light and ultra-lightweight (91 grams).
- Long lasting 300mah rechargeable battery
- Compatible with PC & Laptops / PS / Xbox/ Nintendo Switch/Tablets & Phones
- Equipped with 6 responsive buttons and a scroll wheel for ultimate productivity and efficiency
- Features a high-performance optical sensor, fully adjustable: 800-1200-2400-3200 DPI
- Offers great precision and control
- Ergonomic design, comfortable to grip and does not fatigue after long-term use.
- Medium-sized design ideal for laptops and desktops
- Made of high-quality materials
- Uses 2.4 GHz Wireless Technology increasing freedom of movement and preventing cable tangling  $\,$
- Spectacular rainbow effect lighting thanks to the seven-colour LED that provides magical ambient lighting and excellent visual effects.
- "Plug & Play" installation

## **MAIN CHARACTERISTICS**

- Sensor S201+HTX
- DPI max 3200 dpi
- Number of buttons 7

- Connection type Wireless 2.4G

- Battery capacity Rechargeable 300mAh

- Acceleration 16 G
- Tracking speed 40 ips
- USB Report Rate 125 Hz
- LED Lights Rainbow Lights

- Weight 91 g

- Size 125x75x38.5 mm