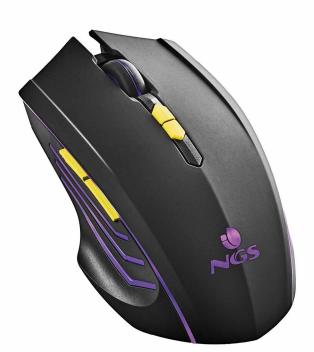

# GMX 200

### **DESCRIPTION**

- Wireless rechargeable gaming mouse with rainbow LED light and ultra-lightweight (91 grams).
- Long lasting 300mah rechargeable battery
- Compatible with PC & Laptops / PS / Xbox/ Nintendo Switch/Tablets & Phones
- Equipped with 6 responsive buttons and a scroll wheel for ultimate productivity and efficiency
- Features a high-performance optical sensor, fully adjustable: 800-1200-2400-3200 DPI
- Offers great precision and control
- Ergonomic design, comfortable to grip and does not fatigue after long-term use.
- Medium-sized design ideal for laptops and desktops
- Made of high-quality materials
- Uses 2.4 GHz Wireless Technology increasing freedom of movement and preventing cable tangling  $\,$
- Spectacular rainbow effect lighting thanks to the seven-colour LED that provides magical ambient lighting and excellent visual effects.
- "Plug & Play" installation

## **MAIN CHARACTERISTICS**

- Sensor S201+HTX
- DPI max 3200 dpi
- Number of buttons 7

- Connection type Wireless 2.4G

- Battery capacity Rechargeable 300mAh

- Acceleration 16 G
- Tracking speed 40 ips
- USB Report Rate 125 Hz
- LED Lights Rainbow Lights