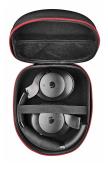

#### **DESCRIPTION**

- Stereo wireless headphones compatible with Bluetooth 5.3BLE technology.
- ANC (Active Noise Cancelling) noise reduction technology, with 3 microphones that reduce noise by around 20dBs.
- It also has a high-quality microphone, which allows clearer communication in both videoconferences and phone calls.
- Equipped with a folding, cushioned headset with rotating earcups.
- High sound quality and an exclusive design.
- 400mAh lithium battery, allowing up to 40 hours of use at maximum volume without ANC and up to 20 hours with the ANC system activated.
- Type C USB charging port.
- 32 Ohm impedance
- Speaker diameter 40mm
- Rapid charge technology: with 15 minutes charge, up to 3 hours of use without ANC.
- Includes carrying case.