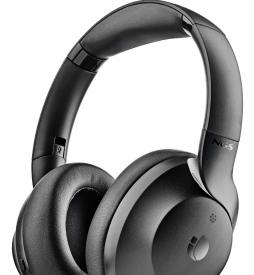

#### **DESCRIPTION**

- Stereo wireless headphones compatible with Bluetooth 5.3BLE technology.
- ANC (Active Noise Cancelling) noise reduction technology, with 3 microphones that reduce noise by around 20dBs.
- It also has a high-quality microphone, which allows clearer communication in both videoconferences and phone calls.
- Equipped with a folding, cushioned headset with rotating earcups.
- High sound quality and an exclusive design.
- 400mAh lithium battery, allowing up to 40 hours of use at maximum volume without ANC and up to 20 hours with the ANC system activated.
- Type C USB charging port.
- 32 Ohm impedance
- Speaker diameter 40mm
- Rapid charge technology: with 15 minutes charge, up to 3 hours of use without ANC.
- Includes carrying case.

#### **MAIN CHARACTERISTICS**

- Headphones
- Speaker: Ø40mm
- Impedance: 32 Ohm
- Input power: DC 5V, USB-C
- Battery: 400mAh lithium polymer
- Charge time: 3 hours
- True immersive noise cancellation
- Digital hybrid noise cancelling 15-20dB
- 3-mic superior technology
- Low latency