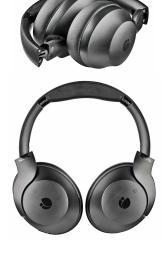

#### **DESCRIPTION**

- Stereo wireless headphones compatible with Bluetooth 5.3BLE technology.
- ANC (Active Noise Cancelling) noise reduction technology, with 3 microphones that reduce noise by around 20dBs.
- It also has a high-quality microphone, which allows clearer communication in both videoconferences and phone calls.
- Equipped with a folding, cushioned headset with rotating earcups.
- High sound quality and an exclusive design.
- 400mAh lithium battery, allowing up to 40 hours of use at maximum volume without ANC and up to 20 hours with the ANC system activated.
- Type C USB charging port.
- 32 Ohm impedance
- Speaker diameter 40mm
- Rapid charge technology: with 15 minutes charge, up to 3 hours of use without ANC.
- Includes carrying case.

#### **MAIN CHARACTERISTICS**

- Headphones
- Speaker: Ø40mm
- Impedance: 32 Ohm
- Input power: DC 5V, USB-C
- Battery: 400mAh lithium polymer
- Charge time: 3 hours
- True immersive noise cancellation
- Digital hybrid noise cancelling 15-20dB
- 3-mic superior technology
- Low latency