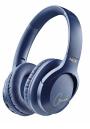

GIFTBOX: BLUE: 8435430621471 WHITE: 8435430621495 PINK: 8435430621518

**EXPORT CARTON:** BLUE: 8435430621488 WHITE: 8435430621501 PINK: 8435430621525

HANDS FREE

**BUILT-IN MICRO** 

USB CHARGING CABLE

CONTROL BUTTONS

JACK CONNECTION

WIRELESS

40H

WORKING TIME\*

9 10m

PVP: 24.99 €

### **DESCRIPTION**

- Stereo wireless headphones compatible with Bluetooth technology (10m range).
- Use both wirelessly via Bluetooth and wired via the included 3.5mm audio cable
- High sound quality and an exclusive design.
- Easy to pair with your favorite device.
- Answer or make calls without removing the phone from the pocket thanks to its Built-in microphone
- Lithium-polymer battery with up to 40 hours of battery life.
- Equipped with a USB type C connection to recharge the 300 mAh battery.
- 32 Ohm impedance and 20 Hz ~ 20 kHz frequency response.
- Sensitivity: 105+/-3dB
- Supra-aural headset design.
- Over-ear design that covers completely the ears providing exceptional comfort
- Adjustable headband, cushioned and rotating ear pads.
- Control music playback and answer your calls by pressing the headset buttons.

# **MAIN CHARACTERISTICS**

- Compatible with bluetooth 5.1
- Control buttons
- Hands free
- Battery: 3.7V/300mAh
- Working time: 40 hours\*
- Working distance: up to 10 meters
- Charging port USB-C