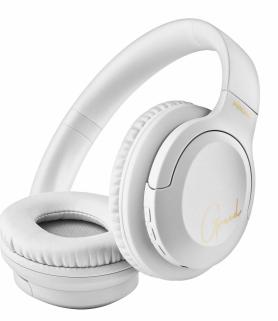

### **DESCRIPTION**

- Stereo wireless headphones compatible with Bluetooth technology (10m range).
- Use both wirelessly via Bluetooth and wired via the included 3.5mm audio cable
- High sound quality and an exclusive design.
- Easy to pair with your favorite device.
- Answer or make calls without removing the phone from the pocket thanks to its Built-in microphone
- Lithium-polymer battery with up to 40 hours of battery life.
- Equipped with a USB type C connection to recharge the 300 mAh battery.
- 32 Ohm impedance and 20 Hz ~ 20 kHz frequency response.
- Sensitivity: 105+/-3dB
- Supra-aural headset design.
- Over-ear design that covers completely the ears providing exceptional comfort
- Adjustable headband, cushioned and rotating ear pads.
- Control music playback and answer your calls by pressing the headset buttons.

# **MAIN CHARACTERISTICS**

- Compatible with bluetooth 5.1
- Control buttons
- Hands free
- Battery: 3.7V/300mAh
- Working time: 40 hours\*
- Working distance: up to 10 meters
- Charging port USB-C