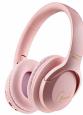

### **DESCRIPTION**

- Stereo wireless headphones compatible with Bluetooth technology (10m range).
- Use both wirelessly via Bluetooth and wired via the included 3.5mm audio cable
- High sound quality and an exclusive design.
- Easy to pair with your favorite device.
- Answer or make calls without removing the phone from the pocket thanks to its Built-in microphone
- Lithium-polymer battery with up to 40 hours of battery life.
- Equipped with a USB type C connection to recharge the 300 mAh battery.
- 32 Ohm impedance and 20 Hz ~ 20 kHz frequency response.
- Sensitivity: 105+/-3dB
- Supra-aural headset design.
- Over-ear design that covers completely the ears providing exceptional comfort
- Adjustable headband, cushioned and rotating ear pads.
- Control music playback and answer your calls by pressing the headset buttons.

# **MAIN CHARACTERISTICS**

- Compatible with bluetooth 5.1
- Control buttons
- Hands free
- Battery: 3.7V/300mAh
- Working time: 40 hours\*
- Working distance: up to 10 meters
- Charging port USB-C