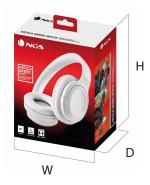

## **LOGISTIC DATA**

Dimensions (mm) and weight (a)

| and weight (g)  | W   | D   | Н   |   |
|-----------------|-----|-----|-----|---|
| - External box: | 364 | 272 | 240 | - |
| - Package:      | 172 | 84  | 198 | - |
| - Product:      | 170 | 82  | 196 | - |
|                 |     |     |     |   |