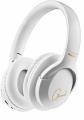

### **DESCRIPTION**

- Stereo wireless headphones compatible with Bluetooth technology (10m range).
- Use both wirelessly via Bluetooth and wired via the included 3.5mm audio cable
- High sound quality and an exclusive design.
- Easy to pair with your favorite device.
- Answer or make calls without removing the phone from the pocket thanks to its Built-in microphone
- Lithium-polymer battery with up to 40 hours of battery life.
- Equipped with a USB type C connection to recharge the 300 mAh battery.
- 32 Ohm impedance and 20 Hz ~ 20 kHz frequency response.
- Sensitivity: 105+/-3dB
- Supra-aural headset design.
- Over-ear design that covers completely the ears providing exceptional comfort
- Adjustable headband, cushioned and rotating ear pads.
- Control music playback and answer your calls by pressing the headset buttons.

# **MAIN CHARACTERISTICS**

- Compatible with bluetooth 5.1
- Control buttons
- Hands free
- Battery: 3.7V/300mAh
- Working time: 40 hours\*
- Working distance: up to 10 meters
- Charging port USB-C